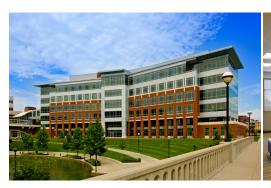

# CLARIAN EDUCATION RESOURCE CENTER OFFICE FACILITY

The Clarian Education Resource Center is a 182,000 square foot, six-story building situated squarely inside Indianapolis' vibrant life science quadrant. The center includes a 30,000 square foot, high fidelity simulation center jointly operated by Clarian and the Indiana University schools of nursing and medicine. An operating room, emergency room, patient care room, intensive care unit rooms and some administrative offices of the Indiana University School of Medicine and Clarian are also housed in the center.

## **Project Description**

- Six-story building
- Education & conference center
- Hospital simulation space
- Clarian executive space
- Connection to Clarian people mover over 11th street

### Location

• Indianapolis, IN

#### Building

• 182,746 SF