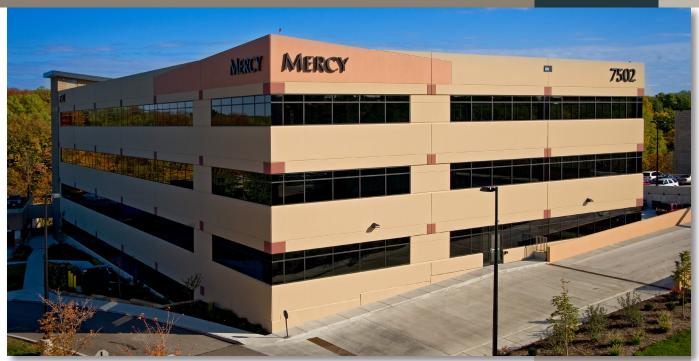

# MERCY HOSPITAL ANDERSON MEDICAL ARTS BUILDING II

## MERCY HEALTH PARTNERS • MEDICAL OFFICE BUILDING AND PARKING STRUCTURE

The Medical Arts Building II is attached to Mercy Hospital Anderson in Cincinnati, Ohio. The building serves to connect an existing parking garage and a new parking garage to the hospital and dramatically improves pedestrian and vehicular circulation on the campus.

## **Project Description**

- Four-story building
- New 216-car parking garage
- Climate-controlled pedestrian connector to hospital
- Center for Women's Health