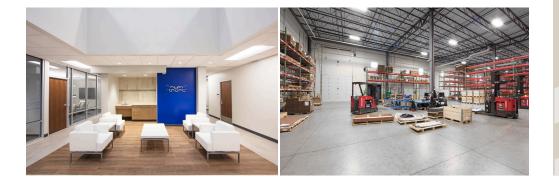

## ALFA LAVAL OFFICE RENOVATION AND WAREHOUSE EXPANSION

With plans to consolidate operations from another facility, Alfa Laval completed a large office and warehouse renovation and expansion project. The 16,000 SF office renovation added new office space, conference rooms, a new kitchen break room and patio facility, plus men's and women's locker and restroom facilities. 50,000 SF of additional warehouse space was constructed adding multiple loading docks, a parts storage and distribution area, and a warehouse office. The parking lot was also expanded to meet the demand for additional employees at the facility.

## **Project Description**

- Precast exterior
- Hazardous materials room with sprinkler system
- Loading dock access
- Employee break room with kitchen and outdoor patio
- Men's and women's

locker rooms with showers