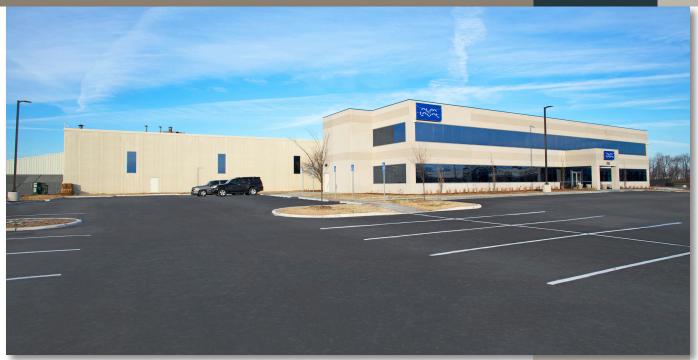

## ALFA LAVAL OFFICE RENOVATION AND WAREHOUSE EXPANSION

With plans to consolidate operations from another facility, Alfa Laval completed a large office and warehouse renovation and expansion project. The 16,000 SF office renovation added new office space, conference rooms, a new kitchen break room and patio facility, plus men's and women's locker and restroom facilities. 50,000 SF of additional warehouse space was constructed adding multiple loading docks, a parts storage and distribution area, and a warehouse office. The parking lot was also expanded to meet the demand for additional employees at the facility.

## Location

• Greenwood, IN

## Building

• 16,000 + 50,000 SF