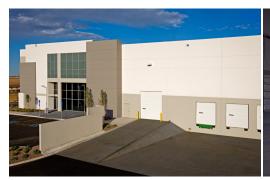

## AURORA COMMERCE CENTER, BUILDING C DISTRIBUTION CENTER

Aurora Commerce Center, Building C is the first facilty to be built at the premier, 162-acre industrial business park, Aurora Commerce Center. This modern bulk distribution center is ideally located less than a mile from the I-70 and E-470 interchange. ACC's excellent transportation access provides a unique hub for businesses serving the Midwest, Western, and Southwestern regions of the United States, as well as Mexico and Canada.

## **Project Description**

- State of the art industrial building
- 32' clear height
- Abundant trailer storage, car spaces, and dock positions
- Tilt-up panel walls
- Spec building project