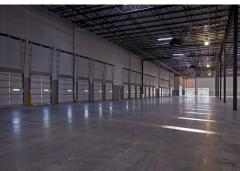

## **Project Description**

- State of the art industrial building
- 32' clear height
- Abundant trailer storage, car spaces, and dock positions
- Tilt-up panel walls
- Spec building project

## Building

• 406,959 SF