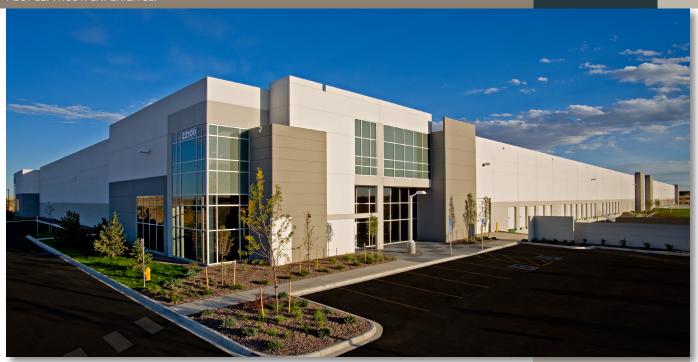

## AURORA COMMERCE CENTER, BUILDING C DISTRIBUTION CENTER

Aurora Commerce Center, Building C is the first facilty to be built at the premier, 162-acre industrial business park, Aurora Commerce Center. This modern bulk distribution center is ideally located less than a mile from the I-70 and E-470 interchange. ACC's excellent transportation access provides a unique hub for businesses serving the Midwest, Western, and Southwestern regions of the United States, as well as Mexico and Canada.

## **Project Description**

- State of the art industrial building
- 32' clear height
- Abundant trailer storage, car spaces, and dock positions
- Tilt-up panel walls
- Spec building project

## Location

• Aurora, CO

## Building

• 406,959 SF