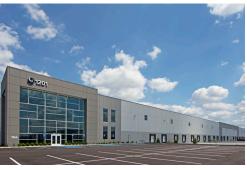

## **GRANITE REIT ALLPOINTS MIDWEST BUSINESS PARK**

SPECULATIVE MODERN WAREHOUSE DISTRIBUTION FACILITY

This modern industrial warehouse facility was built as a spec building for Canadian-based Granite REIT. It features 510,965 SF of space, which can be subdivided for multiple users. Located within Plainfield, Indiana's Allpoints Midwest Business Park, this is the second facility owned by Granite REIT within the park. The facility was leased to a single tenant user in June 2020 and will be built-out to accomodate the user's needs.

## **Project Description**

- Precast panels
- 32' clear height
- 52 loading docks
- Can be subdivided
- ~ 30 acre site
- 1000+ car parking/86 trailer parking spaces