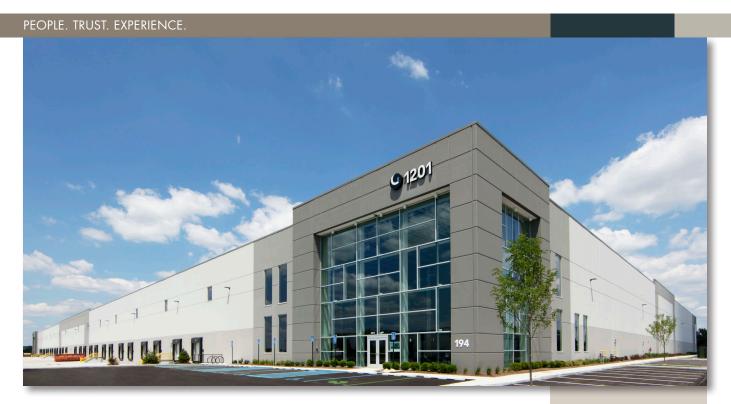

## **GRANITE REIT ALLPOINTS MIDWEST BUSINESS PARK**

SPECULATIVE MODERN WAREHOUSE DISTRIBUTION FACILITY

This modern industrial warehouse facility was built as a spec building for Canadian-based Granite REIT. It features 510,965 SF of space, which can be subdivided for multiple users. Located within Plainfield, Indiana's Allpoints Midwest Business Park, this is the second facility owned by Granite REIT within the park. The facility was leased to a single tenant user in June 2020 and will be built-out to accomodate the user's needs.

## **Project Description**

- Precast panels
- 32' clear height
- 52 loading docks
- Can be subdivided
- ~ 30 acre site
- 1000+ car parking/86 trailer parking spaces

## **Building**

• 510,965 SF