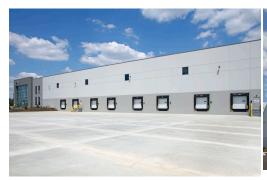

## **Project Description**

- Precast panels
- 32' clear height
- 52 loading docks
- Can be subdivided
- ~ 30 acre site
- 1000+ car parking/86 trailer parking spaces