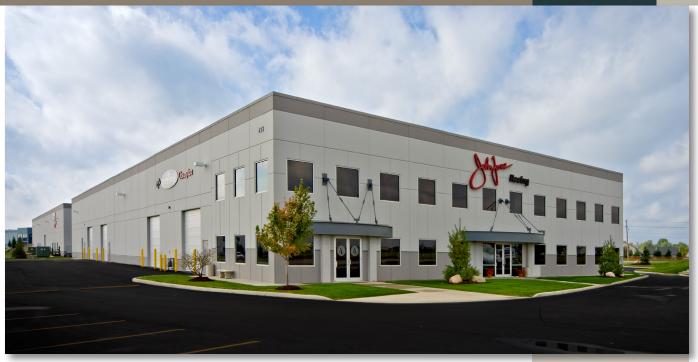

## JOHN FORCE RACING BUILDING 5 OFFICE/WAREHOUSE FACILITY

John Force Racing's newest building is designed to house eight individual racing teams. Each suite features a dedicated entrance built to accommodate a 53' trailer through a 12' x 14' overhead door. Interior finishes include a 15' x 14' office space with restroom and a mezzanine for overhead storage. The building totals 25,400 square feet. Lauth has built three facilities for John Force Racing within the Eaglepoint Business Park.