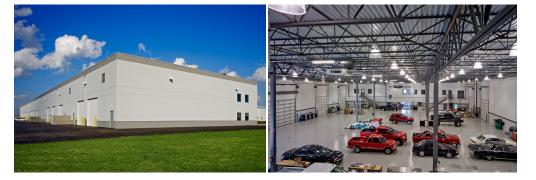

## JOHN FORCE RACING BUILDING 5 OFFICE/WAREHOUSE FACILITY

John Force Racing's newest building is designed to house eight individual racing teams. Each suite features a dedicated entrance built to accommodate a 53' trailer through a 12' x 14' overhead door. Interior finishes include a 15' x 14' office space with restroom and a mezzanine for overhead storage. The building totals 25,400 square feet. Lauth has built three facilities for John Force Racing within the Eaglepoint Business Park.

## Project Description

- 15' x 14' offce space with restroom
- Overhead storage
- Garage area
- 22' clear height