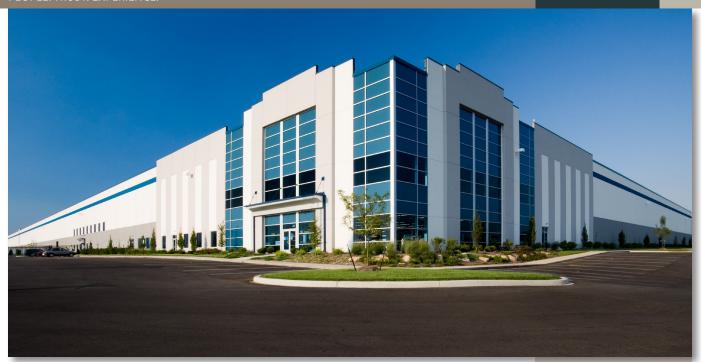

## ZAPPOS.COM DISTRIBUTION CENTER

San Francisco based Zappos.com, one of the world's largest shoe and handbag merchants, expanded its distribution services to this 832,000 square foot premier modern bulk distribution facility. Located in the Class A Salt River Business Park, this building is an ideal configuration for distribution, manufacturing or assembly and is in close proximity to a large, highly skilled labor pool.

## **Project Description**

- 40'clear height
- Conventional steel frame with precast panel walls
- ESFR sprinkler system
- 20,000 outlet store included in facility

## **Building**

• 832,000 SF