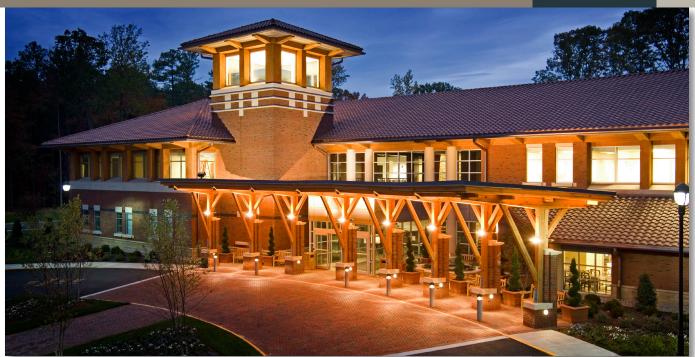

## BON SECOURS CANCER INSTITUTE AT ST. FRANCIS MEDICAL CENTER

BON SECOURS HEALTHSOURCE • CANCER CENTER AND MEDICAL OFFICE BUILDING

Bon Secours celebrated the blessing and dedication of the Cancer Institute at St. Francis Medical Center in September of 2006. The two-level building houses the comprehensive Cancer Institute on the first level and medical office space on the second level. The Cancer Institute offers state-of-the-art services in radiation and medical oncology, along with patient education and a healing environment.

## **Project Description**

- Two-story building
- Includes cancer center and medical office building
- Retail boutique
- Two healing gardens

## Building

• 55,000 SF