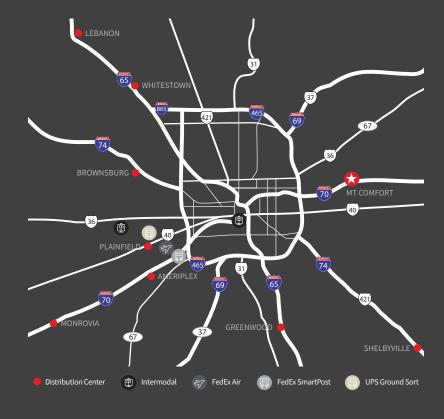

### Location

- Two points of entry along West 350 North
- Easy access to I-70
- Ten miles to I-465
- 30 miles from the Indianapolis International Airport and FedEx Hub

Developed by:

## Industrial space for lease

70 Connect III is less than three miles to I-70 and approximately ten miles to I-465, the main interstate system for Indianapolis. The Indianapolis International Airport and FedEx hub are within a 30-mile drive from Greenfield, Indiana. This building will be part of the growing industrial community of Greenfield, Indiana and the Mt. Comfort area.