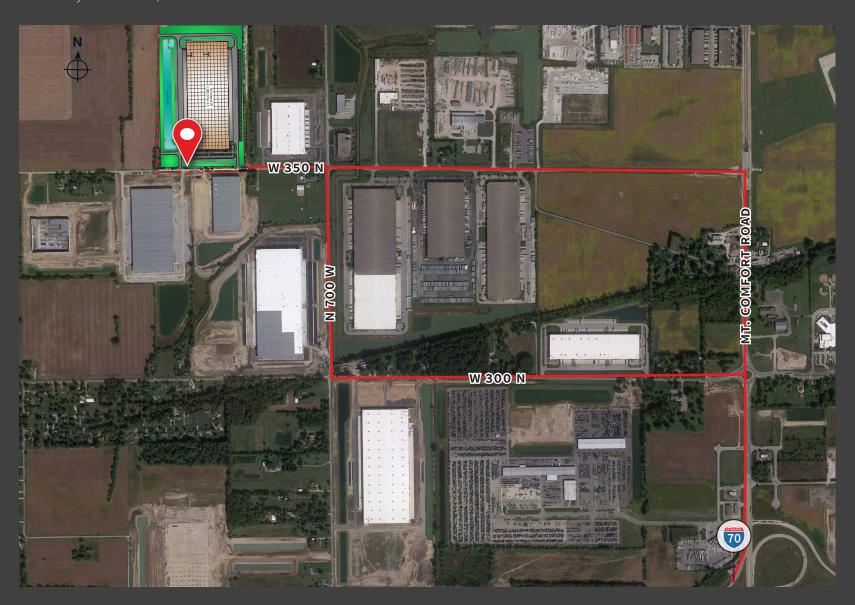

### Location

- Two points of entry along West 350 North
- Easy access to I-70
- Ten miles to I-465
- 30 miles from the Indianapolis International Airport and FedEx Hub

Developed by:

## Industrial space for lease

70 Connect III is less than three miles to I-70 and approximately ten miles to I-465, the main interstate system for Indianapolis. The Indianapolis International Airport and FedEx hub are within a 30-mile drive from Greenfield, Indiana. This building will be part of the growing industrial community of Greenfield, Indiana and the Mt. Comfort area.