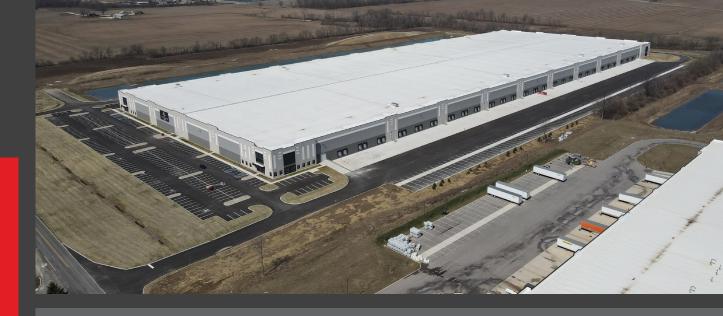

# 70 Connect III

7366 West 350 North | Greenfield, IN 46140

### Property specifications

- 1,005,776 SF warehouse/distribution space •
- Divisible to 300,000 SF
- 3,000 SF office
- Cross-docked facility
- 40' clear height
- Abundant parking