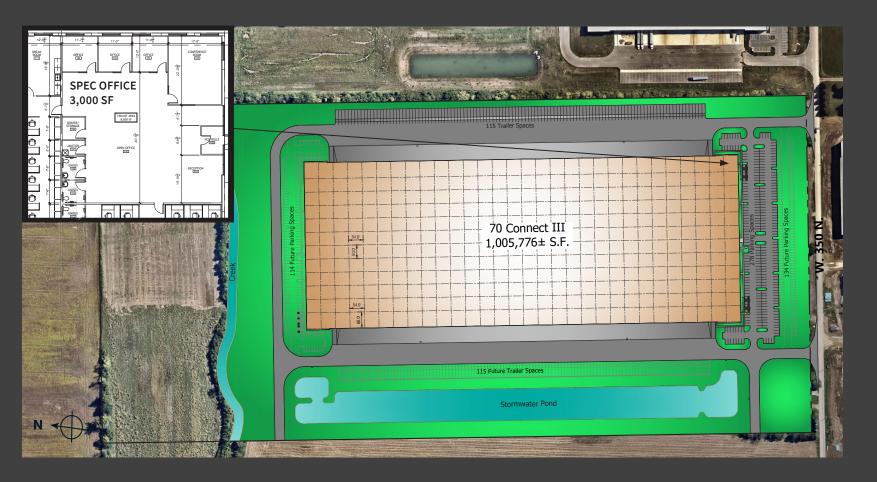

### Property specifications

- 1,005,776 SF warehouse/distribution space •
- Divisible to 300,000 SF
- 3,000 SF office
- Cross-docked facility
- 40' clear height
- Abundant parking

### **Building highlights**

- 1,005,776 SF warehouse/distribution space (divisible to 300,000 SF)
- 3,000 SF office
- 52'd x 54'w column spacing; 52' x 60' at bay
- 40' clear height
- (54) 9' x 10' dock doors with 40,000 lb mechanical levelers per side, expandable to 108

- (4) 12' x 14' drive-in doors
- ESFR sprinkler system
- 30 FC/LED lighting
- 620' building depth
- 278 auto parking, expandable on the north and south side of the building
- 115 trailer parking, expandable on the west side of the building
- 8" concrete slab comprised of 4,000 PSI compressive strength