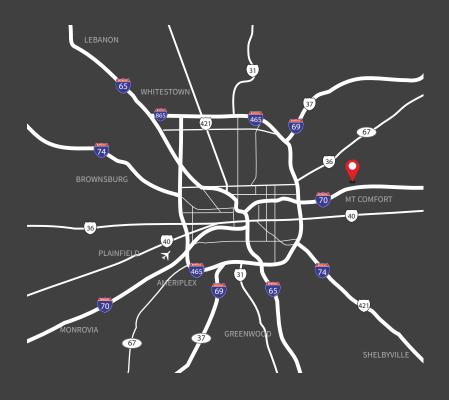

### Location

- Two points of entry along West 350 North
- Easy access to I-70
- Ten miles to I-465
- 30 miles from the Indianapolis International Airport and FedEx Hub

Developed by:

## Industrial space for lease

70 Connect III is less than three miles to I-70 and approximately ten miles to I-465, the main interstate system for Indianapolis. The Indianapolis International Airport and FedEx hub are within a 30-mile drive from Greenfield, Indiana. This building will be part of the growing industrial community of Greenfield, Indiana and the Mt. Comfort area.