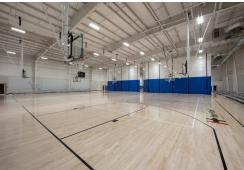

#### FIRST BAPTIST ATHLETICS RECREATIONAL SPORTS FACILITY

Located on the grounds of First Baptist Church, the modern athletic facility was built to house the court-based programs for First Baptist Athletics. The facility houses four hard court surfaces for basketball, volleyball, and pickleball, plus a large open vestibule area, office and conference room space, and a large community gathering room. The vestibule also features a concession area with walk-up window and seating space. The exterior has a large patio area that provides access to the concession area. Solar panels will be added to the rooftop. A fenced-in playground sits adjacent to the facility.

## **Project Description**

- Pre-engineered metal building in gym area
- Single-story steel construction building front
- Dedicated concession area
- Community gathering room
- 4-hard court surfaces
- Large restroom facilities