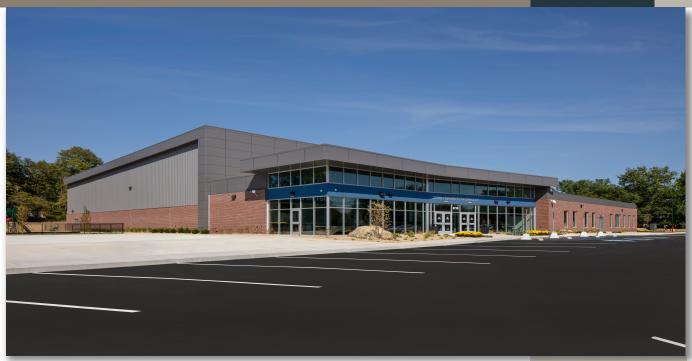

# **DENNY BARRETT FIELDHOUSE**

#### FIRST BAPTIST ATHLETICS RECREATIONAL SPORTS FACILITY

Located on the grounds of First Baptist Church, the modern athletic facility was built to house the court-based programs for First Baptist Athletics. The facility houses four hard court surfaces for basketball, volleyball, and pickleball, plus a large open vestibule area, office and conference room space, and a large community gathering room. The vestibule also features a concession area with walk-up window and seating space. The exterior has a large patio area that provides access to the concession area. Solar panels will be added to the rooftop. A fenced-in playground sits adjacent to the facility.

## **Project Description**

- Pre-engineered metal building in gym area
- Single-story steel construction building front
- Dedicated concession area
- Community gathering room
- 4-hard court surfaces
- Large restroom facilities

### Location

• Indianapolis, IN

### Building

• 33,800 SF