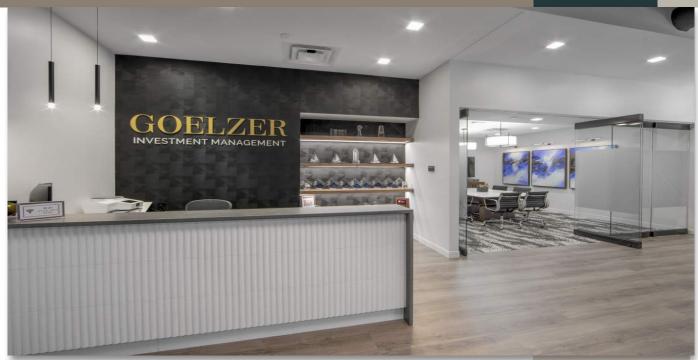

## **OFFICE/TENANT IMPROVEMENT**

Located within the 1st ON MAIN office building in Carmel, Goelzer Investment Management occupies 11,505 SF off the building's main lobby. The company relocated from its downtown headquarter's location to Carmel to better serve its client base. The layout of the space overcame the unique challenge of two elevation drops within the floorplate. A tiered entrance and a small ramp were incorporated into the design to maximize the flow of the space.

#### **Project Description**

- Completed 2024
- Social hub
- Nano wall conference room that expands into lobby space
- Large interior conference room
- Dedicated wellness room
- Private offices